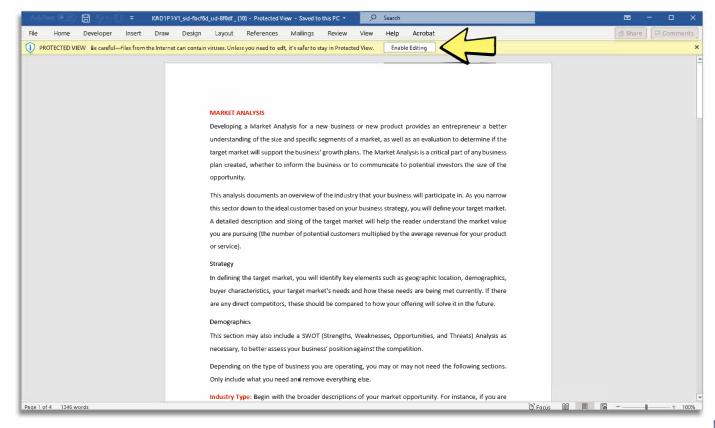

|
| 9. Chapter 6: Managing Referen   | 1.1: Quiz - Using the Ribbon                          |
| 10. Chapter 7: Working with Gra  | Dia Topic 1B: The Status Bar                          |
| 11. Chapter 8: Manage Docume     | 1B: Knowledge Check                                   |
| 🞓 My Courses >                   |                                                       |
| ■ Course Navigation >            | 1.2: Practice - Customize the Status Bar              |
| Site Navigation >                | 1.2: Quiz - Customize the Status Bar                  |
| •                                | Topic 1C: The Quick Access Toolbar                    |



### Select Click here to download to download a MOS Start file



# Open the Start File in the Application and click Enable Editing



## Select 1. Insert > 2. My Add-ins



### Select: 1. Store 2. Search MSi 3. Click Add