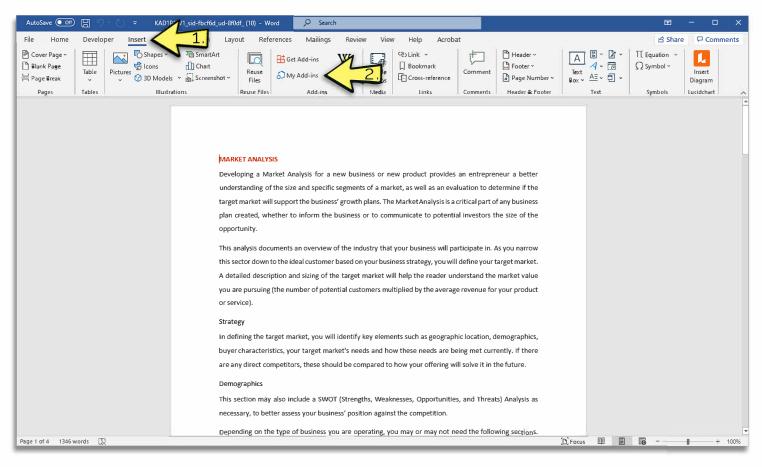

eferen   | 1.1: Quiz - Using the Ribbon                          |
| 10. Chapter 7: Working with Gra  | Dia Topic 1B: The Status Bar                          |
| 11. Chapter 8: Manage Docume     | 1B: Knowledge Check                                   |
| 🞓 My Courses >                   |                                                       |
| ■ Course Navigation >            | 1.2: Practice - Customize the Status Bar              |
| Site Navigation >                | 1.2: Quiz - Customize the Status Bar                  |
| •                                | Topic 1C: The Quick Access Toolbar                    |



### Select Click here to download to download a MOS Start file



# Open the Start File in the Application and click Enable Editing



## Select 1. Insert > 2. My Add-ins



### Select: 1. Store 2. Search MSi 3. Click Add