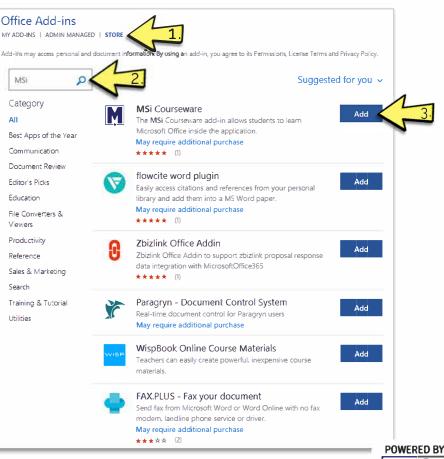

|
| 10. Chapter 7: Working with Gra  | Dia Topic 1B: The Status Bar                          |
| 11. Chapter 8: Manage Docume     | 1B: Knowledge Check                                   |
| 🞓 My Courses >                   |                                                       |
| ■ Course Navigation >            | 1.2: Practice - Customize the Status Bar              |
| Site Navigation >                | 1.2: Quiz - Customize the Status Bar                  |
| •                                | Topic 1C: The Quick Access Toolbar                    |



### Select Click here to download to download a MOS Start file



# Open the Start File in the Application and click Enable Editing



## Select 1. Insert > 2. My Add-ins



### Select: 1. Store 2. Search MSi 3. Click Add