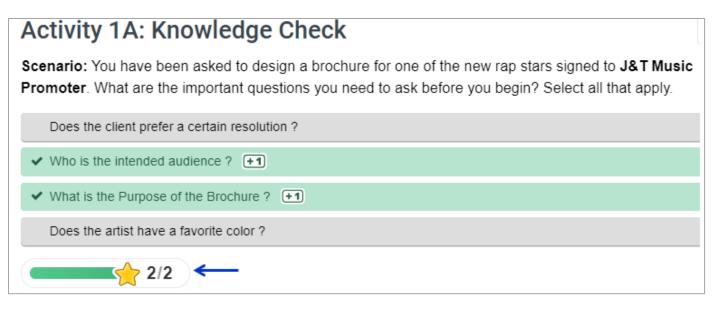

# Activity 1A: Knowledge Check

Scenario: You have been asked to design a brochure for one of the new rap stars signed to **J&T Music Promoter**. What are the important questions you need to ask before you begin? Select all that apply.

When correct, the star will turn yellow with the number of correct answers.

Another type of knowledge check is an interactive activity. You are asked to select the correct image to answer the question.