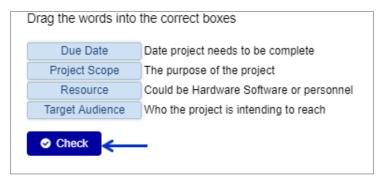

Some may be a drag & drop knowledge check. Select an answer by clicking on it and dragging it to the correct place.

| Drag the words into the o | correct boxes                          |                 |
|---------------------------|----------------------------------------|-----------------|
| -                         |                                        |                 |
| Due Date 🖉 Da             | ate project needs to be complete       | Project Scope   |
| Ti                        | he purpose of the project              | Target Audience |
| C                         | ould be Hardware Software or personnel | Resource        |
| W                         | /ho the project is intending to reach  |                 |
| Check                     |                                        |                 |

#### Once you have the selections in the correct places, select **Check**.

Just as in the first example, you can Show solution if you did not get them all correct and Retry. If all are correct, it will show the yellow star and number correct.