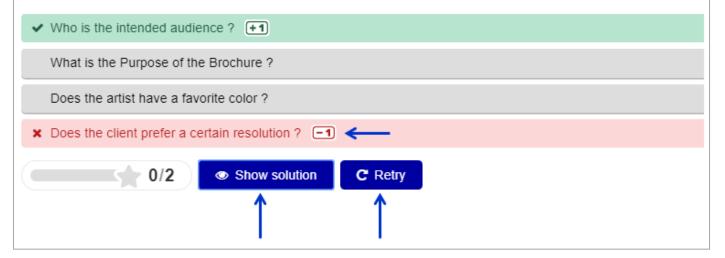

It will then show the correct and incorrect selections that were made. If there are any incorrect, you can **Show solution** to see the correct answer. If you do not want to see the solution, you can select **Retry** to do it over.

**Show Solution** will show you the correct answer(s) that you did not choose. Then select **Retry** to take the question over again.

| ✓ Who is the intended audience ?                |                   |
|-------------------------------------------------|-------------------|
| X Does the client prefer a certain resolution ? |                   |
| Does the artist have a favorite color ?         |                   |
| What is the Purpose of the Brochure ?           | $\longrightarrow$ |
| 0/2 C Retry ←                                   |                   |