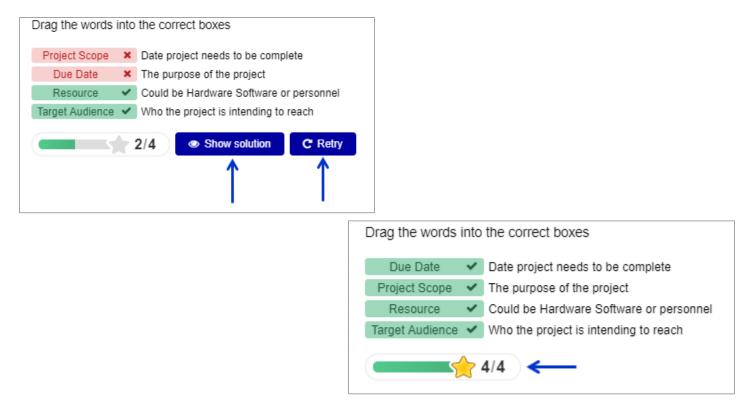

It will then show the correct and incorrect selections that were made. If there are any incorrect, you can **Show solution** to see the correct answer. If you do not want to see the solution, you can select **Retry** to do it over.

**Show Solution** will show you the correct answer(s) that you did not choose. Then select **Retry** to take the question over again.

#### Once you have the selections in the correct places, select **Check**.

Just as in the first example, you can Show solution if you did not get them all correct and Retry. If all are correct, it will show the yellow star and number correct.