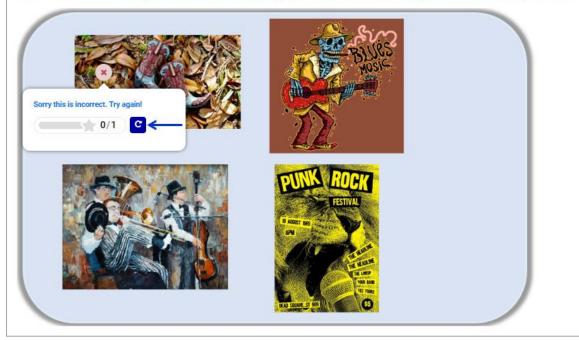

If you choose the incorrect answer, select the **refresh symbol** to try again.

#### Find the Hotspot

You have been asked to create a flyer whose music is based on a 70's garage band. Think about this demographic. Select the correct image for the audience.