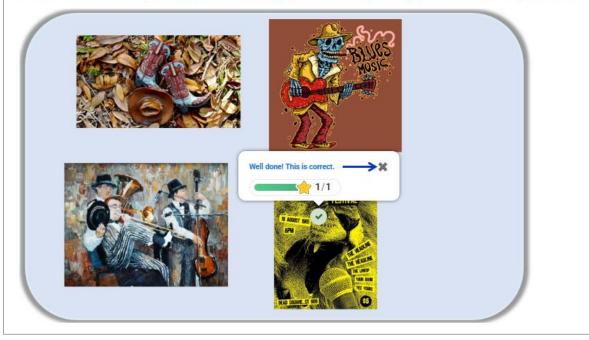

#### Find the Hotspot

You have been asked to create a flyer whose music is based on a 70's garage band. Think about this demographic. Select the correct image for the audience.

When answer is correct, select the **X** to close it out to move to the next activity.