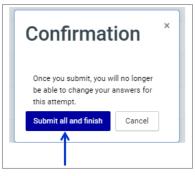

If you choose Submit all and finish, you will see a confirmation box. Select the **Submit all and finish** button.

You will see which answers you got correct & which ones you answered incorrectly.

| Question 2<br>Correct<br>Mark 10.00 out of 10.00<br>$\gamma$ Flag question       | It is neither ethically nor legally acceptable to "cut and paste" material from a website and reproduce it on your own page or document without proper<br>authorization or credit to the source. (True or False)<br>Select one:<br>True  False The correct answer is True.                |
|----------------------------------------------------------------------------------|-------------------------------------------------------------------------------------------------------------------------------------------------------------------------------------------------------------------------------------------------------------------------------------------|
|                                                                                  |                                                                                                                                                                                                                                                                                           |
| Question <b>3</b><br>Incorrect<br>Mark 0.00 out of 10.00<br>$\psi$ Flag question | For one of your website ads, the photographer has handed you images from several model shoots and crowd scenes. You will not need signed Model Release forms from anybody in the photos because the images were provided by your photographer. (True or False) Select one: True x ← False |
|                                                                                  | The correct answer is 'False'.                                                                                                                                                                                                                                                            |